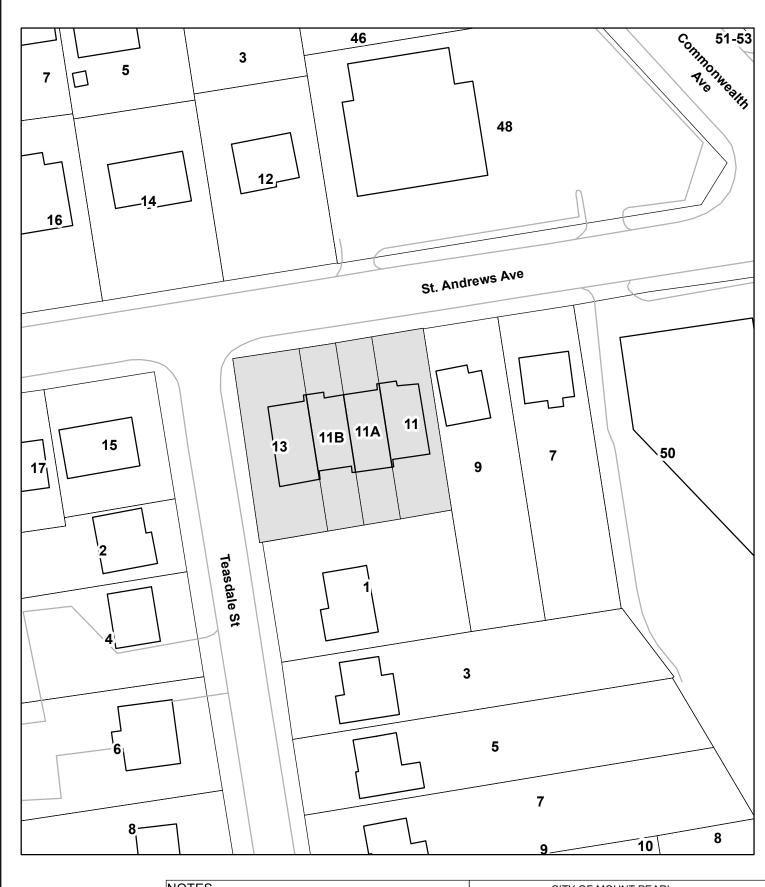

## NOTES

11-13A St. Andrew's Avenue. Request to change civic numbers.

Produced by the City of Mount Pearl.
The information used to create this product is based on the most current data available on the date of issue. The data is considered reliable only at the scale at which the data was created. This map must be printed at original size in order for the scale to remain correct.
The data is shown for display purposes only and the City of Mount Pearl assumes no liability for decisions made based on this representation.

## 11 - 13 ST. ANDREW'S AVENUE **LOCATION MAP**

| Projection MTM 1   |               |   | Datum<br>NAD83 | Scale |                          | Orig Page Size<br>8.5X11 |      |
|--------------------|---------------|---|----------------|-------|--------------------------|--------------------------|------|
| Drawn<br><b>HF</b> | Request<br>CH | D | June 8, 2018   |       | Map # 11 &<br>St. Andrew |                          | Rev. |